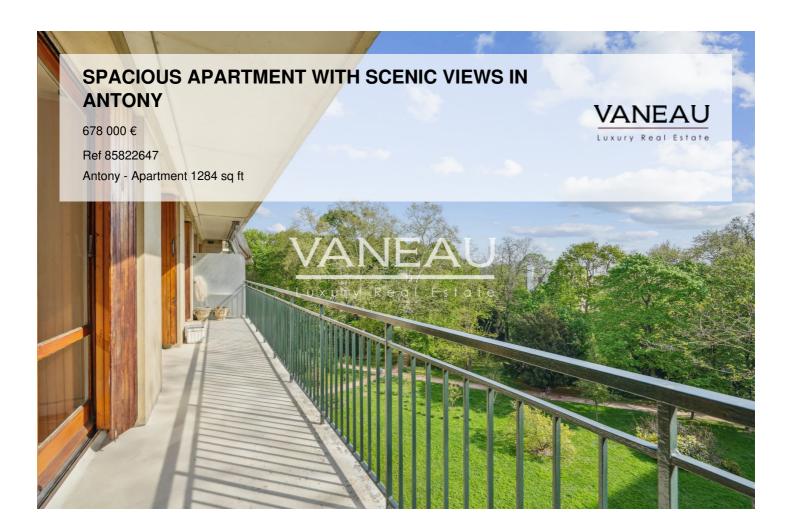

## **About this property**

Nestled in the serene town of Antony, France, this spacious 119 m² apartment offers an ideal blend of comfort and convenience. With five well-appointed rooms, this property provides ample space for families or professionals seeking a tranquil retreat. The lush greenery visible from the apartment's windows creates a peaceful environment, perfect for unwinding after a busy day. The residence is equipped with modern amenities, including a lift for easy access and a dedicated caretaker to ensure the building's upkeep and security. The open-plan living area boasts floor-to-ceiling windows, allowing natural light to flood the space while providing panoramic views of the surrounding parkland. This feature not only enhances the aesthetics but also brings a touch of nature into the home. Located in a sought-after area, this apartment offers proximity to local amenities, schools, and transport links, making it an ideal choice for those who value convenience. Whether you're looking to enjoy the tranquility of suburban life or need quick access to the bustling city, this property caters to both. Don't miss the opportunity to make this beautiful apartment your new home.