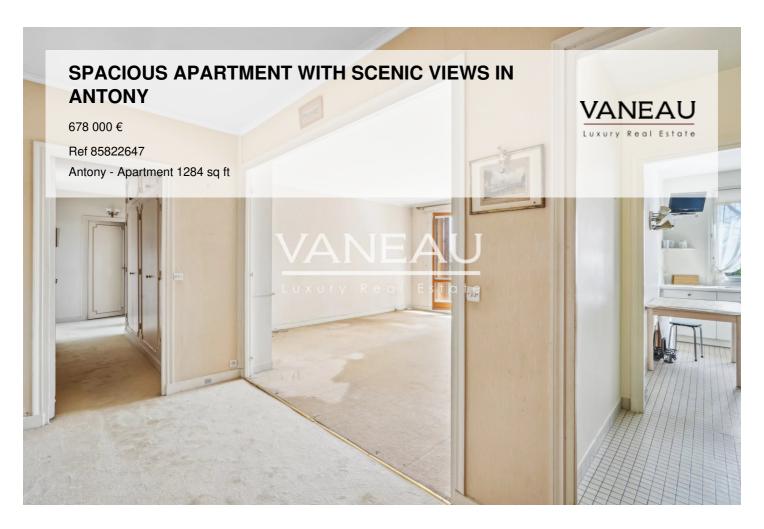

## **About this property**

Nestled in the serene town of Antony, France, this spacious 119 m² apartment offers an ideal blend of comfort and convenience. With five well-appointed rooms, this property provides ample space for families or professionals seeking a tranquil retreat. The lush greenery visible from the apartment's windows creates a peaceful environment, perfect for unwinding after a busy day. The residence is equipped with modern amenities, including a lift for easy access and a dedicated caretaker to ensure the building's upkeep and security. The open-plan living area boasts floor-to-ceiling windows, allowing natural light to flood the space while providing panoramic views of the surrounding parkland. This feature not only enhances the aesthetics but also brings a touch of nature into the home. Located in a sought-after area, this apartment offers proximity to local amenities, schools, and transport links, making it an ideal choice for those who value convenience. Whether you're looking to enjoy the tranquility of suburban life or need quick access to the bustling city, this property caters to both. Don't miss the opportunity to make this beautiful apartment your new home.