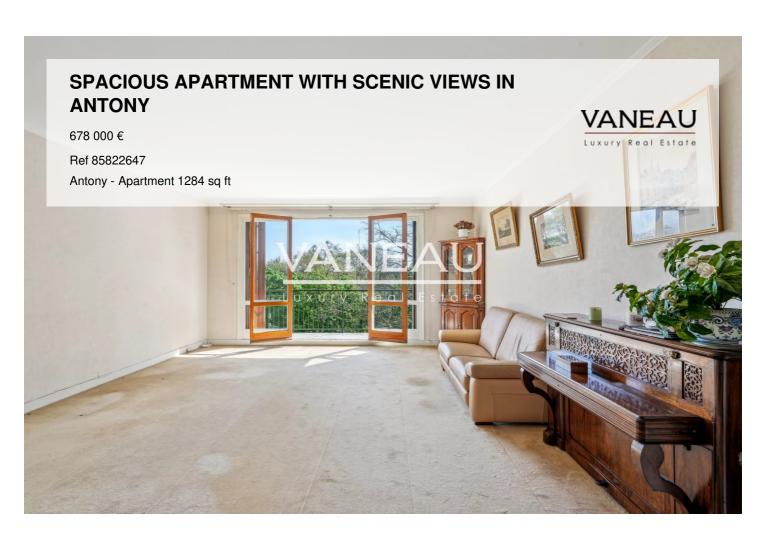

## **About this property**

Nestled in the serene town of Antony, France, this spacious 119 m² apartment offers an ideal blend of comfort and convenience. With five well-appointed rooms, this property provides ample space for families or professionals seeking a tranquil retreat. The lush greenery visible from the apartment's windows creates a peaceful environment, perfect for unwinding after a busy day. The residence is equipped with modern amenities, including a lift for easy access and a dedicated caretaker to ensure the building's upkeep and security. The open-plan living area boasts floor-to-ceiling windows, allowing natural light to flood the space while providing panoramic views of the surrounding parkland. This feature not only enhances the aesthetics but also brings a touch of nature into the home. Located in a sought-after area, this apartment offers proximity to local amenities, schools, and transport links, making it an ideal choice for those who value convenience. Whether you're looking to enjoy the tranquility of suburban life or need quick access to the bustling city, this property caters to both. Don't miss the opportunity to make this beautiful apartment your new home.